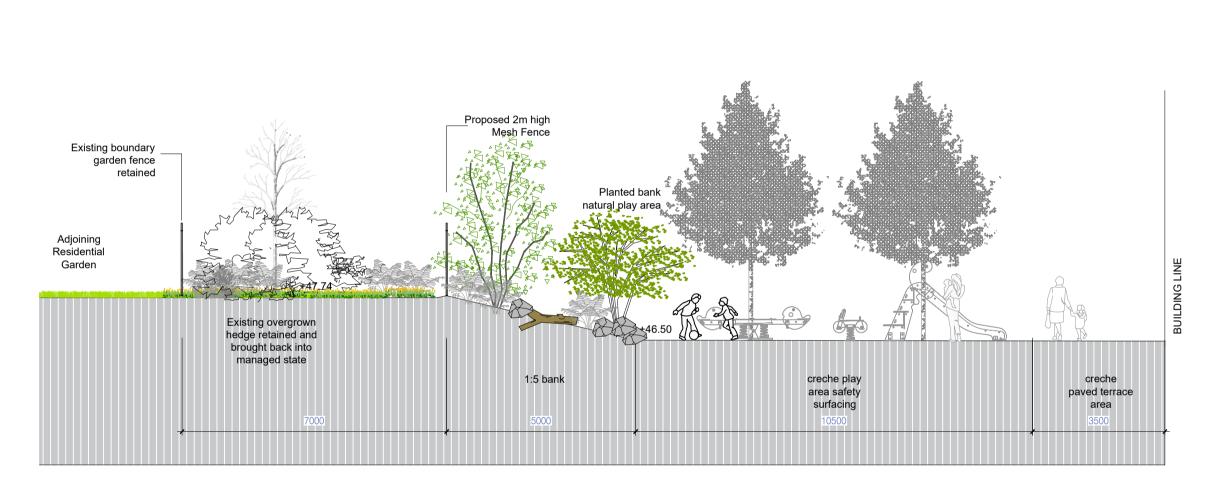

PUBLIC FOOTPATH

PUBLIC FOOTPATH

Although medium

Public footbattig

Public Footpath

Publ

SECTION BB ENTRANCE ROAD LANDSCAPE STRUCTURE Scale 1:100

SECTION DD CRECHE BOUNDARY LANDSCAPE STRUCTURE Scale 1:100