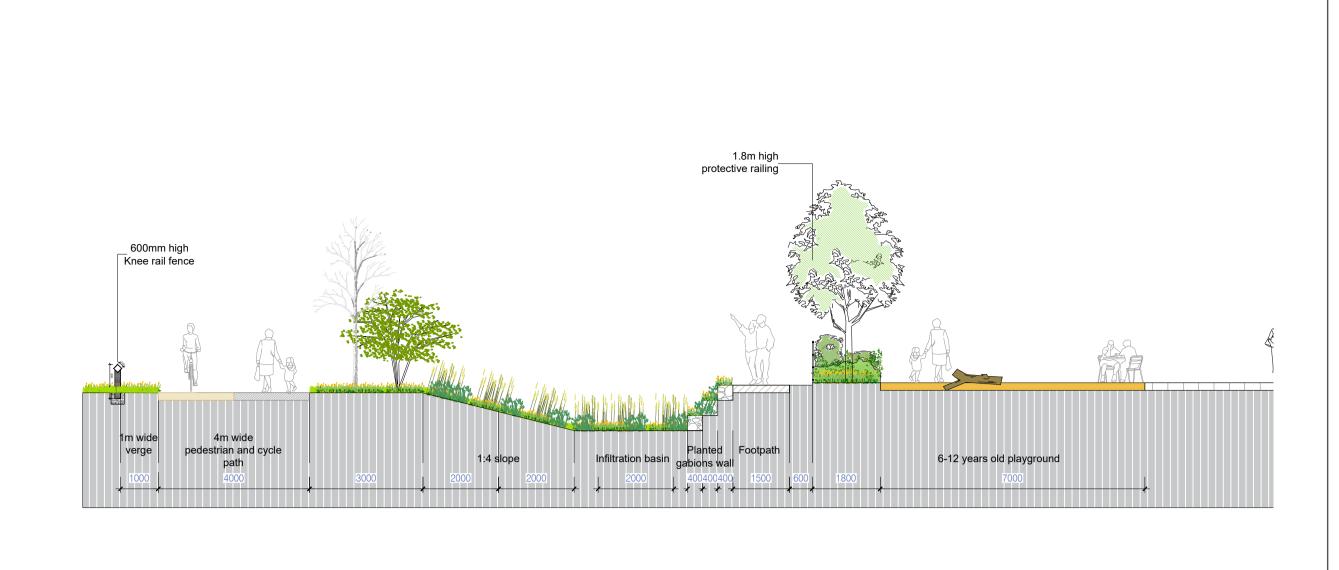

SECTION EE PLAYING PITCH BOUNDARY LANDSCAPE STRUCTURE Scale 1:100

SECTION FF CENTRAL PUBLIC ROUTE LANDSCAPE STRUCTURE | Scale 1:100

MITCHELL + ASSOCIATES

LANDSCAPE ARCHITECTURE URBAN DESIGN

Unit 5, Woodpark, The Rise, Glasnevin, Dublin 9, Ireland t: + 353 1 454 5066 e:info@mitchellassoc.net