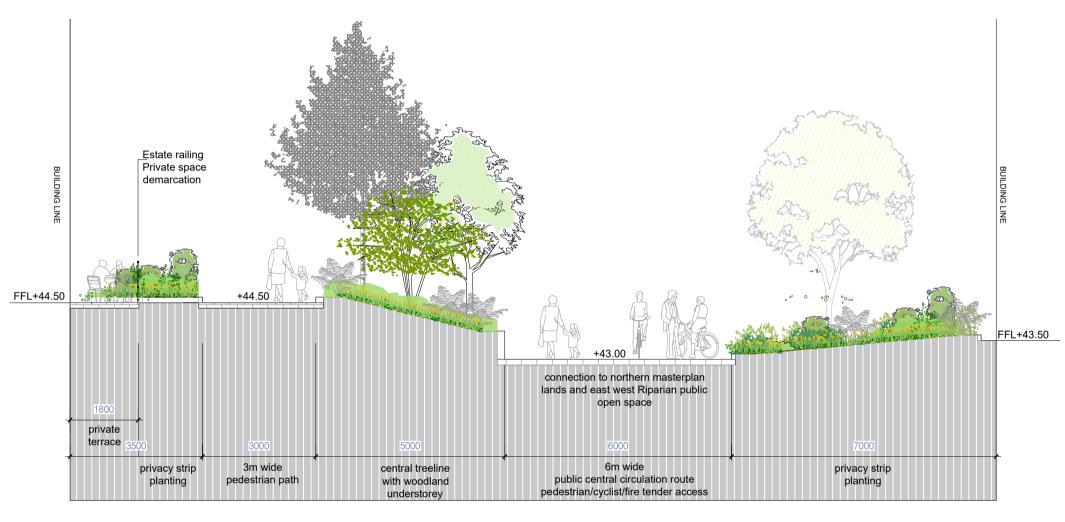

PUBLIC FOOTPATH

PUBLIC FOOTPATH

Although medium

Public footbattig

Public Footpath

Publ

SECTION BB ENTRANCE ROAD LANDSCAPE STRUCTURE Scale 1:100

SECTION DD CRECHE BOUNDARY LANDSCAPE STRUCTURE Scale 1:100

SECTION EE PLAYING PITCH BOUNDARY LANDSCAPE STRUCTURE Scale 1:100

SECTION FF CENTRAL PUBLIC ROUTE LANDSCAPE STRUCTURE | Scale 1:100

MITCHELL + ASSOCIATES

LANDSCAPE ARCHITECTURE URBAN DESIGN

Unit 5, Woodpark, The Rise, Glasnevin, Dublin 9, Ireland t: + 353 1 454 5066 e:info@mitchellassoc.net