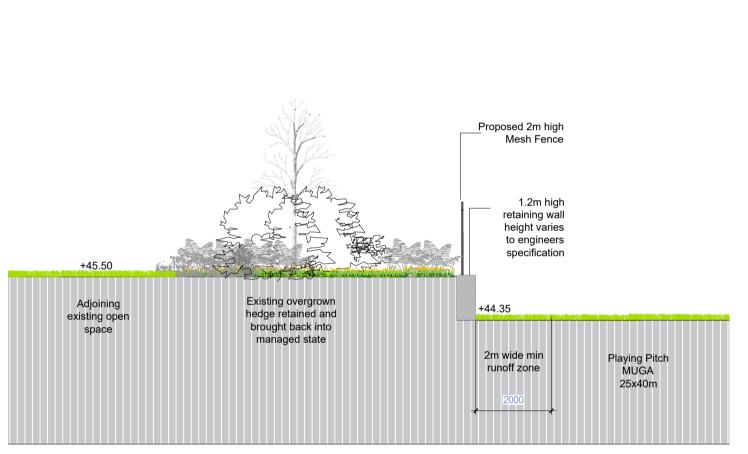

SECTION EE PLAYING PITCH BOUNDARY LANDSCAPE STRUCTURE Scale 1:100

SECTION FF CENTRAL PUBLIC ROUTE LANDSCAPE STRUCTURE | Scale 1:100

MITCHELL + ASSOCIATES

LANDSCAPE ARCHITECTURE URBAN DESIGN

Unit 5, Woodpark, The Rise, Glasnevin, Dublin 9, Ireland t: + 353 1 454 5066 e:info@mitchellassoc.net