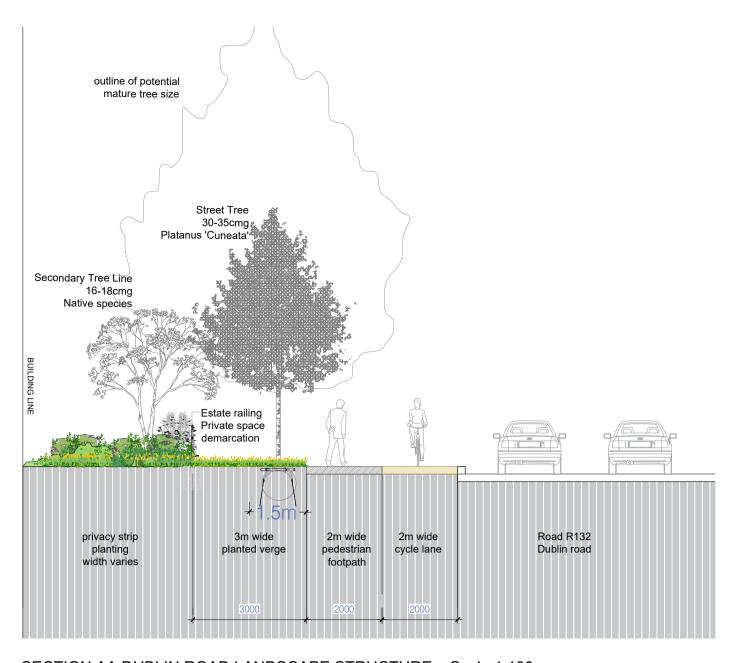

PUBLIC FOOTPATH

PUBLIC FOOTPATH

Although medium

Public footbattig

Public Footpath

Publ

SECTION BB ENTRANCE ROAD LANDSCAPE STRUCTURE Scale 1:100

SECTION DD CRECHE BOUNDARY LANDSCAPE STRUCTURE Scale 1:100