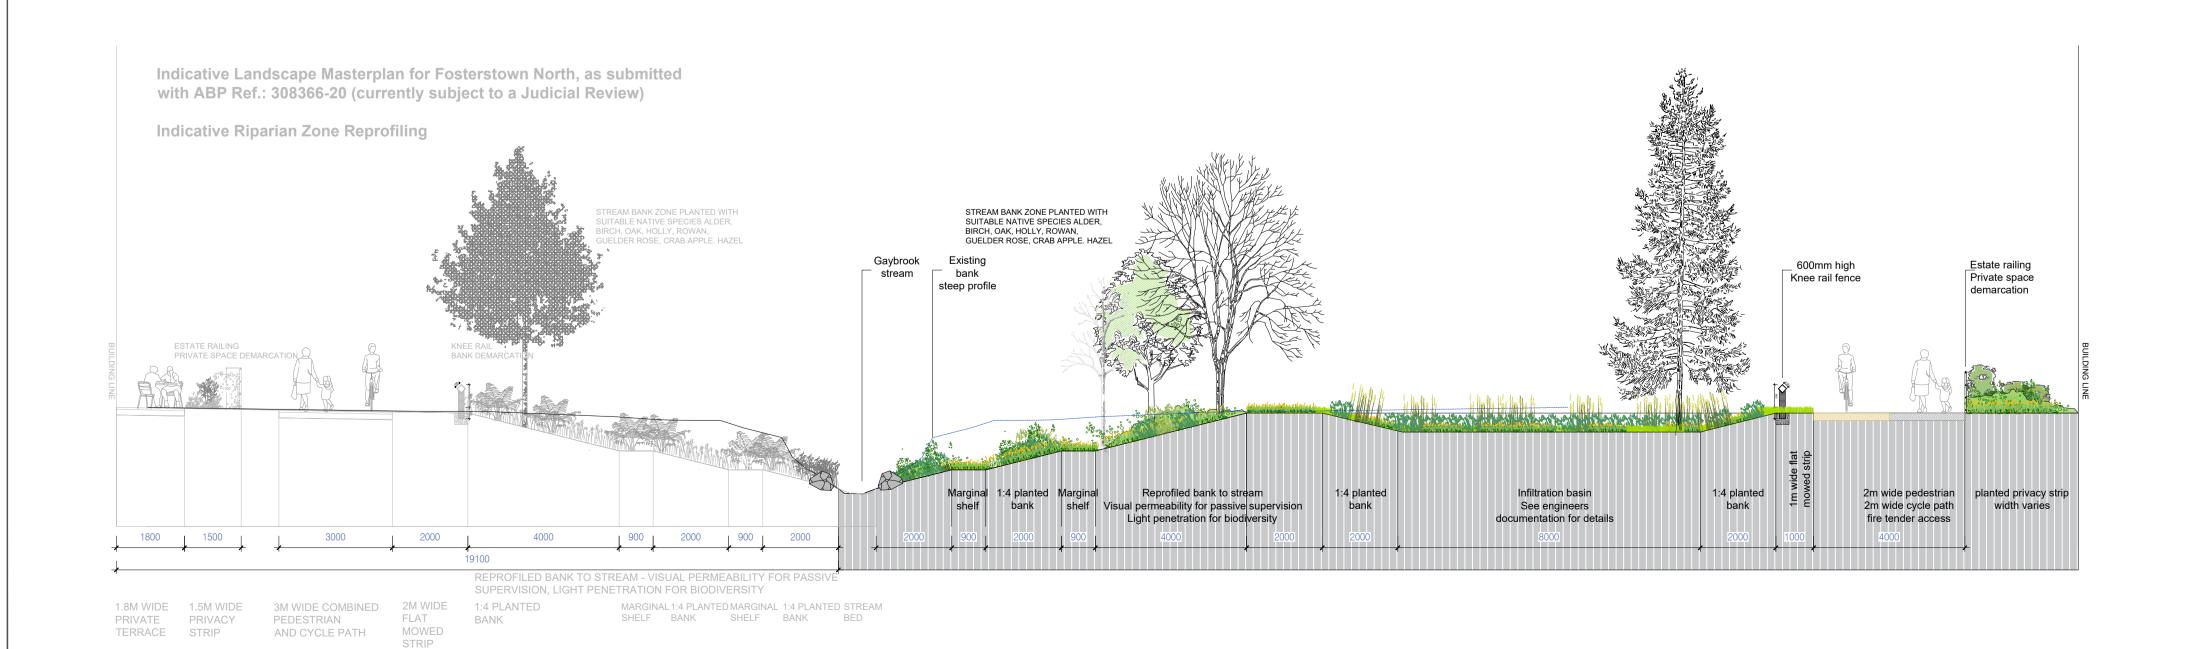

**DATE** 14 03 2022

SECTION GG RIPARIAN ZONE LANDSCAPE STRUCTURE Scale 1:100

1:100 @ A1